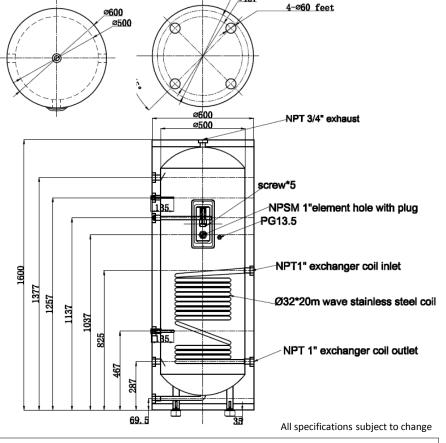

2" Thick Polyurethane Insulation

1x Element Port, 1" NPSM, Up To 6000W

1x Drain Port ¾" NPT Female

2x 1/2" Sensor Wells

1x Anode Port w/ Magnesium Anode

Pressure Drop @ 7 GPM 6.07 PSI/ 14 Ft. head

Cold Inlet 1" NPT

Hot Outlet 1" NPT

1" NPT Coil Connectors

Tank Diameter 23.6"

Tank Height 64"

Empty Tank Weight 88 Lbs.

Ultra-High Grade Stainless Steel Duplex 2205 Tank & Coil

Convoluted "Wave" Coil For Faster Heating

Ø540