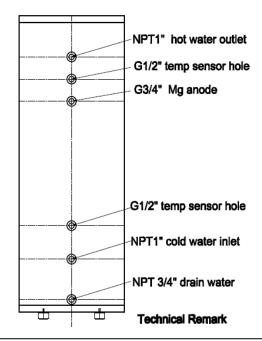

2" Thick Polyurethane Insulation

1x Element Port, 1" NPSM, Up To 6000W

1x Drain Port ¾" NPT Female

2x 1/2" Sensor Wells

1x Anode Port w/ Magnesium Anode

Pressure Drop @ 7 GPM 6.07 PSI/ 14 Ft. head

Cold Inlet 1" NPT

Hot Outlet 1" NPT

1" NPT Coil Connectors

Tank Diameter 23.6"

Tank Height 64"

Empty Tank Weight 88 Lbs.

Ultra-High Grade Stainless Steel Duplex 2205 Tank & Coil

Convoluted "Wave" Coil For Faster Heating

Ø540